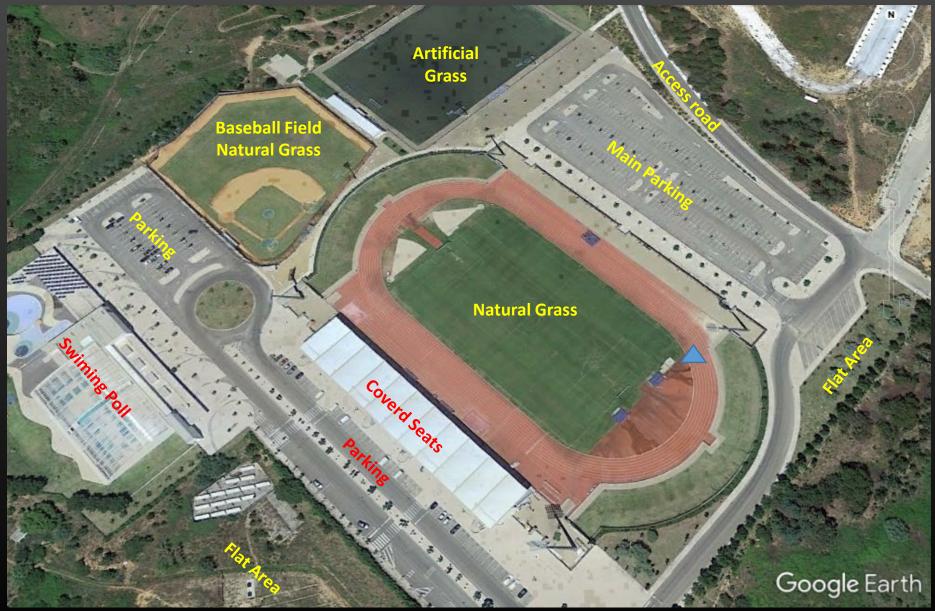

TES AGILITY CAPITAL JULY 2025**



#### 10 -13 JULY Abrantes Portugal

# **ABRANTES AGILITY CAPITAL JULY 2025**

protocol with the Portuguese Kennel Club

# ORGANIZATION



Partnership with the Abrantes City Hall





#### Sponsors





#### THIS IS NOT A FCI COMPETITION

#### **APPROACH TO ABRANTES**



500 km from Madrid
1095 Km from Barcelona
1600 Km from Paris
150 Km from Lisbon
200 Km from Oporto

#### **APPROACH TO ABRANTES**





### **APPROACH TO ABRANTES**



From A 23 Exit # 9 "Rio de Moinhos"

# SHOPPING



EO 2025 JOAWC 2025

#### **MEDICAL ASSISTENCE**

Abrantes

Abrantes Stadium

Main Hospital With Helipad for MedEvac

Main Hospital 3 Km away
Helipad for Medevac
Dentist in a range of 4 km
Medical Assistance in place

### **VETERINAIRY ASSISTENCE**



#### **VENUE OVERVIEW**



# **VENUE OVERVIEW**



# MEASURES TO MINIMIZE THE EFFECTS OF EVENTUAL HIGH TEMPERATURES

- 20X60mts or more if needed <u>Acclimatized tent</u> <u>Brumazation</u> System
- Approach to the rings (3 net dogs) under **Shade with Brumization** System
- Net Shade on the runaway
- Swimming Pools for dogs in the end of the courses
- Microchip reading under shade
- Swimming Pools and showers for dogs several in the stadium
- **Divided schedule** 
  - ✓ Morning Period 7 am to 1 pm
  - ✓ <u>Big Break during hottest hours</u>
  - Evening Period 6 pm to 9 pm
- Planning to have 5 or 6 competition rings
- No dogs will be allowed in the cars

#### **RINGS AND FACILITIES**

ad

1600 Seats 4 Storage rooms **VIP Room Press Room Results Room Judges Room Help Desck Restourant/Snack Bar First Aid** Internet