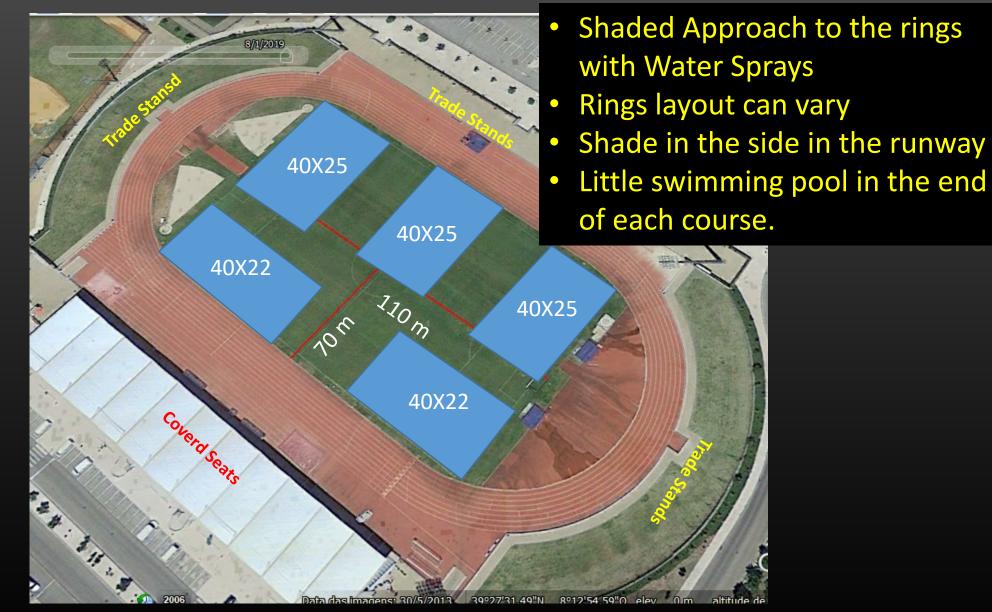

#### **VENUE OVERVIEW**

# **VENUE OVERVIEW**

# MEASURES TO MINIMIZE THE EFFECTS OF EVENTUAL HIGH TEMPERATURES

- 20X60mts or more if needed <u>Acclimatized tent</u> <u>Brumazation</u> System
- Approach to the rings (3 net dogs) under **Shade with Brumization** System
- Net Shade on the runaway
- Swimming Pools for dogs in the end of the courses
- Microchip reading under shade
- Swimming Pools and showers for dogs several in the stadium
- **Divided schedule** 
  - ✓ Morning Period 7 am to 1 pm
  - ✓ <u>Big Break during hottest hours</u>
  - Evening Period 6 pm to 9 pm
- Planning to have 5 or 6 competition rings
- No dogs will be allowed in the cars