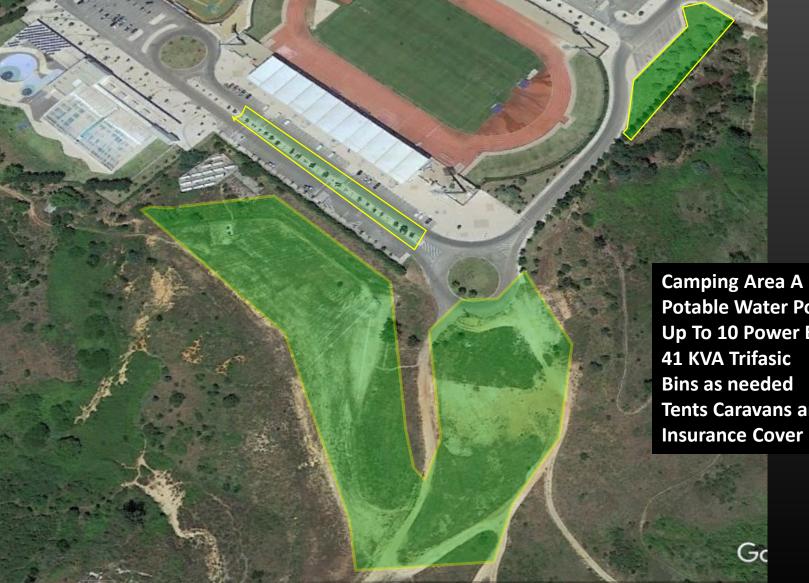

#### CAMPING

Camping Area A Potable Water Points, Up To 10 Power Boxes 41 KVA Trifasic Bins as needed Tents Caravans and Motor Homes Insurance Cover

#### CAMPING

Camping Area B Potable Water Points, Up To 10 Power Boxes 41 KVA Trifasic Bins as needed Caravans and Motor Homes Insurance Cover