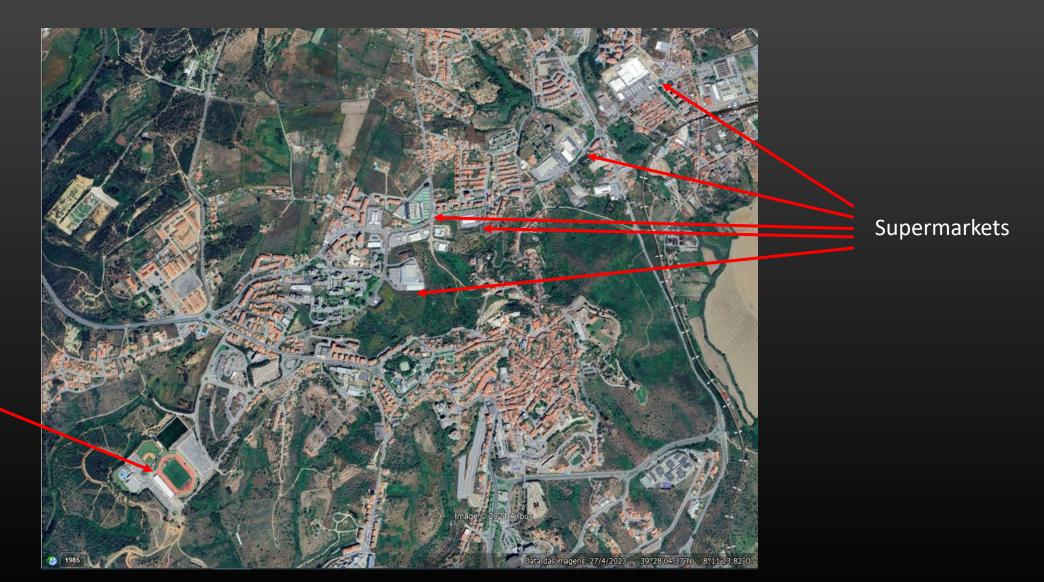

# **ABRANTES AGILITY CAPITAL JULY 2025**



#### 10 -13 JULY Abrantes Portugal

# **ABRANTES AGILITY CAPITAL JULY 2025**

protocol with the Portuguese Kennel Club

# ORGANIZATION



Partnership with the Abrantes City Hall





#### Sponsors





#### THIS IS NOT A FCI COMPETITION

#### **APPROACH TO ABRANTES**



500 km from Madrid
1095 Km from Barcelona
1600 Km from Paris
150 Km from Lisbon
200 Km from Oporto

#### **APPROACH TO ABRANTES**





### **APPROACH TO ABRANTES**



From A 23 Exit # 9 "Rio de Moinhos"

# SHOPPING



EO 2025 JOAWC 2025

#### **MEDICAL ASSISTENCE**

Abrantes

Abrantes Stadium

Main Hospital With Helipad for MedEvac

Main Hospital 3 Km away
Helipad for Medevac
Dentist in a range of 4 km
Medical Assistance in place

### **VETERINAIRY ASSISTENCE**



#### **VENUE OVERVIEW**



# **VENUE OVERVIEW**



# MEASURES TO MINIMIZE THE EFFECTS OF EVENTUAL HIGH TEMPERATURES

- 20X60mts or more if needed <u>Acclimatized tent</u> <u>Brumazation</u> System
- Approach to the rings (3 net dogs) under **Shade with Brumization** System
- Net Shade on the runaway
- Swimming Pools for dogs in the end of the courses
- Microchip reading under shade
- Swimming Pools and showers for dogs several in the stadium
- **Divided schedule** 
  - ✓ Morning Period 7 am to 1 pm
  - ✓ <u>Big Break during hottest hours</u>