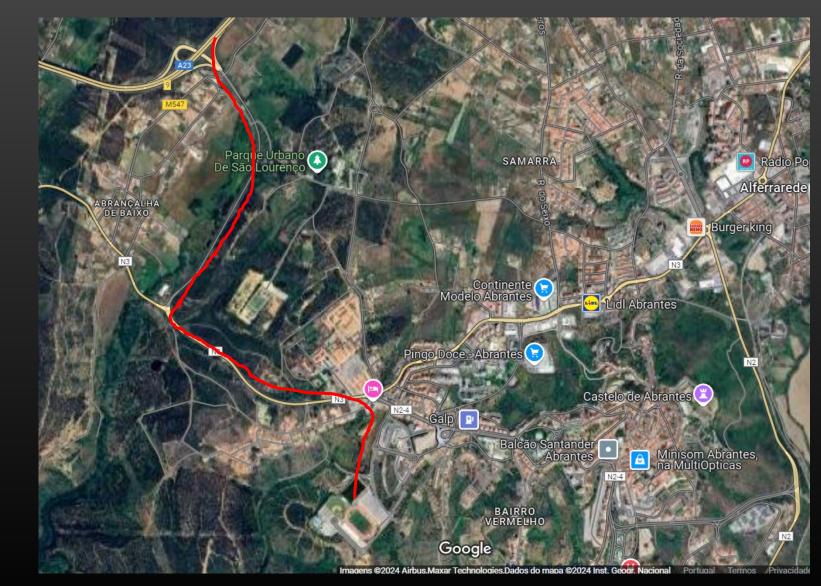

# **ABRANTES AGILITY CAPITAL JULY 2025**



#### 10 -13 JULY Abrantes Portugal

# **ABRANTES AGILITY CAPITAL JULY 2025**

protocol with the Portuguese Kennel Club

# ORGANIZATION



Partnership with the Abrantes City Hall





#### Sponsors





#### THIS IS NOT A FCI COMPETITION

#### **APPROACH TO ABRANTES**



500 km from Madrid
1095 Km from Barcelona
1600 Km from Paris
150 Km from Lisbon
200 Km from Oporto

#### **APPROACH TO ABRANTES**





### **APPROACH TO ABRANTES**



From A 23 Exit # 9 "Rio de Moinhos"

# SHOPPING



EO 2025 JOAWC 2025

#### **MEDICAL ASSISTENCE**

Abrantes

Abrantes Stadium

Main Hospital With Helipad for MedEvac

Main Hospital 3 Km away
Helipad for Medevac
Dentist in a range of 4 km
Medical Assistance in place

### **VETERINAIRY ASSISTENCE**



#### **VENUE OVERVIEW**



# **VENUE OVERVIEW**



# MEASURES TO MINIMIZE THE EFFECTS OF EVENTUAL HIGH TEMPERATURES

- 20X60mts or more if needed <u>Acclimatized tent</u> <u>Brumazation</u> System
- Approach to the rings (3 net dogs) under **Shade with Brumization** System
- Net Shade on the runaway
- Swimming Pools for dogs in the end of the courses
- Microchip reading under shade
- Swimming Pools and showers for dogs several in the stadium
- **Divided schedule** 
  - ✓ Morning Period 7 am