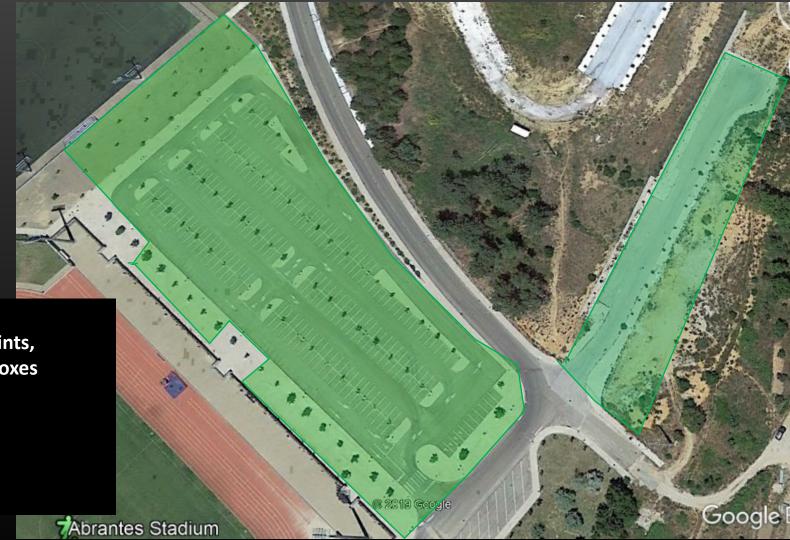

### PARKING AND SHUTTLE

Shuttle to serve the competitors from the parking area to the Competition Area (400m)

Parking Area

Alternative Parking Areas