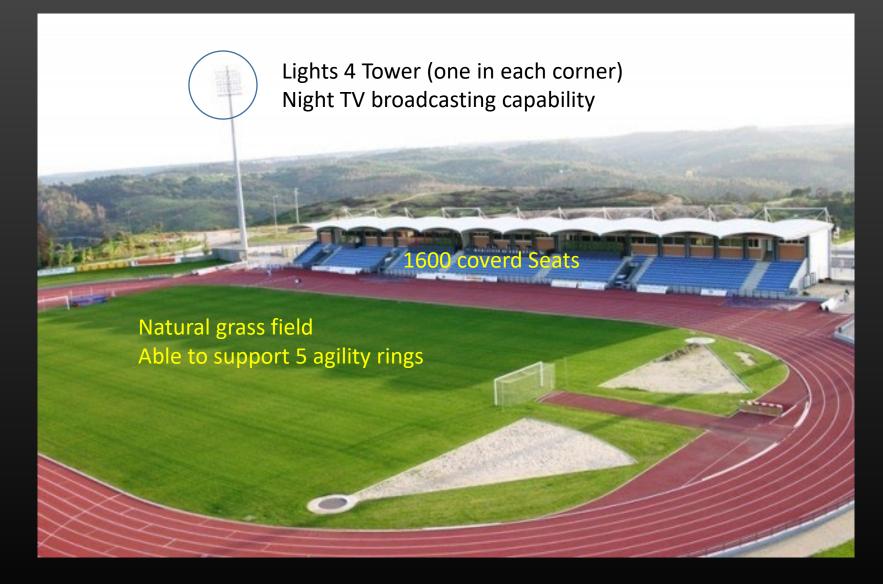

2025**



#### 10 -13 JULY Abrantes Portugal

# **ABRANTES AGILITY CAPITAL JULY 2025**

protocol with the Portuguese Kennel Club

# ORGANIZATION



Partnership with the Abrantes City Hall





#### Sponsors





#### THIS IS NOT A FCI COMPETITION

#### **APPROACH TO ABRANTES**



500 km from Madrid
1095 Km from Barcelona
1600 Km from Paris
150 Km from Lisbon
200 Km from Oporto

#### **APPROACH TO ABRANTES**





### **APPROACH TO ABRANTES**



From A 23 Exit # 9 "Rio de Moinhos"

# SHOPPING



EO 2025 JOAWC 2025

#### **MEDICAL ASSISTENCE**

Abrantes

Abrantes Stadium

Main Hospital With Helipad for MedEvac

Main Hospital 3 Km away
Helipad for Medevac
Dentist in a range of 4 km
Medical Assistance in place

### **VETERINAIRY ASSISTENCE**



#### **VENUE OVERVIEW**



# **VENUE OVERVIEW**



# MEASURES TO MINIMIZE THE EFFECTS OF EVENTUAL HIGH TEMPERATURES

- 20X60mts or more if needed <u>Acclimatized tent</u> <u>Brumazation</u> System
- Approach to the rings (3 net dogs) under **Shade with Brumization** System
- Net Shade on the runaway
- Swimming Pools for dogs in the end of the courses
- Microchip reading under shade
- Swimming Pools and showers for dogs several in the stadium
- **Divided schedule** 
  - ✓ Morning Period 7 am to 1 pm
  - ✓ <u>Big Break during hottest hours</u>
  - Evening Period 6 pm to 9 pm
- Planning to have 5 or 6 competition rings
- No dogs will be allowed in the cars

#### **RINGS AND FACILITIES**

ad

1600 Seats 4 Storage rooms **VIP Room Press Room Results Room Judges Room Help Desck Restourant/Snack Bar First Aid** Internet Electricity WC's Lavator