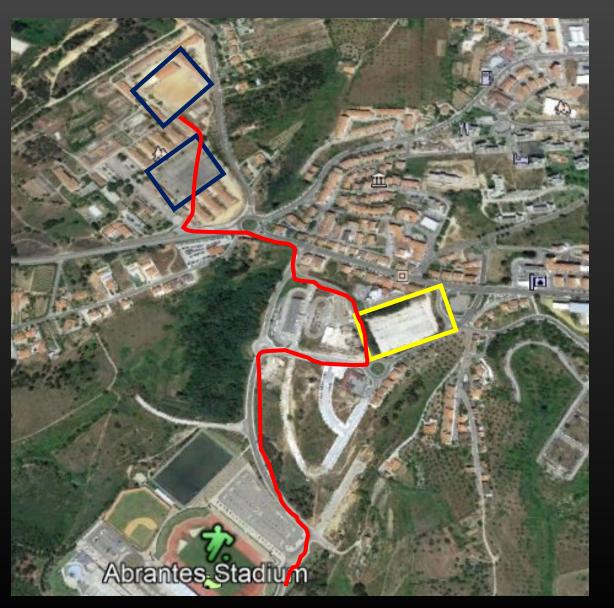

#### **APPROACH TO ABRANTES**

500 km from Madrid
1095 Km from Barcelona
1600 Km from Paris
150 Km from Lisbon
200 Km from Oporto

#### **APPROACH TO ABRANTES**

### **APPROACH TO ABRANTES**

From A 23 Exit # 9 "Rio de Moinhos"