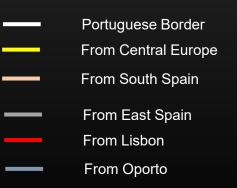

#### **APPROACH TO ABRANTES**

### **APPROACH TO ABRANTES**

From A 23 Exit # 9 "Rio de Moinhos"