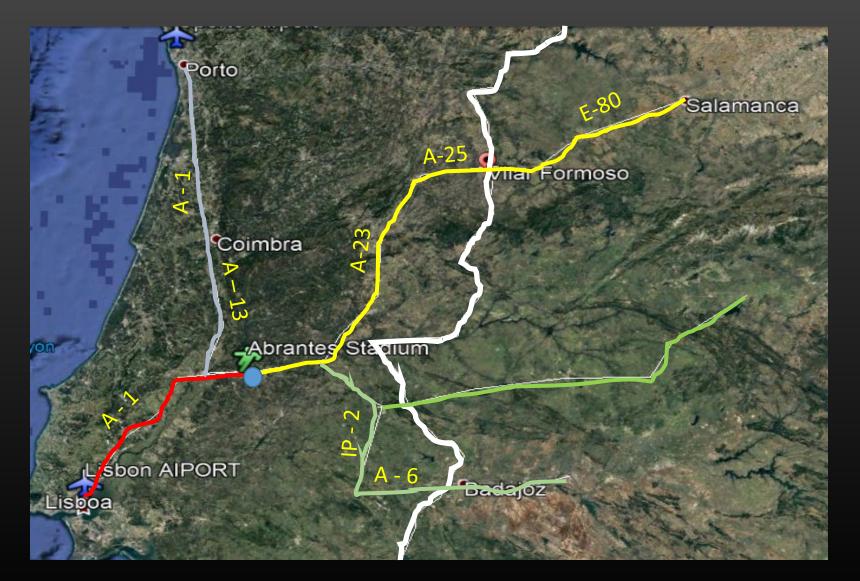

#### **APPROACH TO ABRANTES**

### **APPROACH TO ABRANTES**

From A 23 Exit # 9 "Rio de Moinhos"