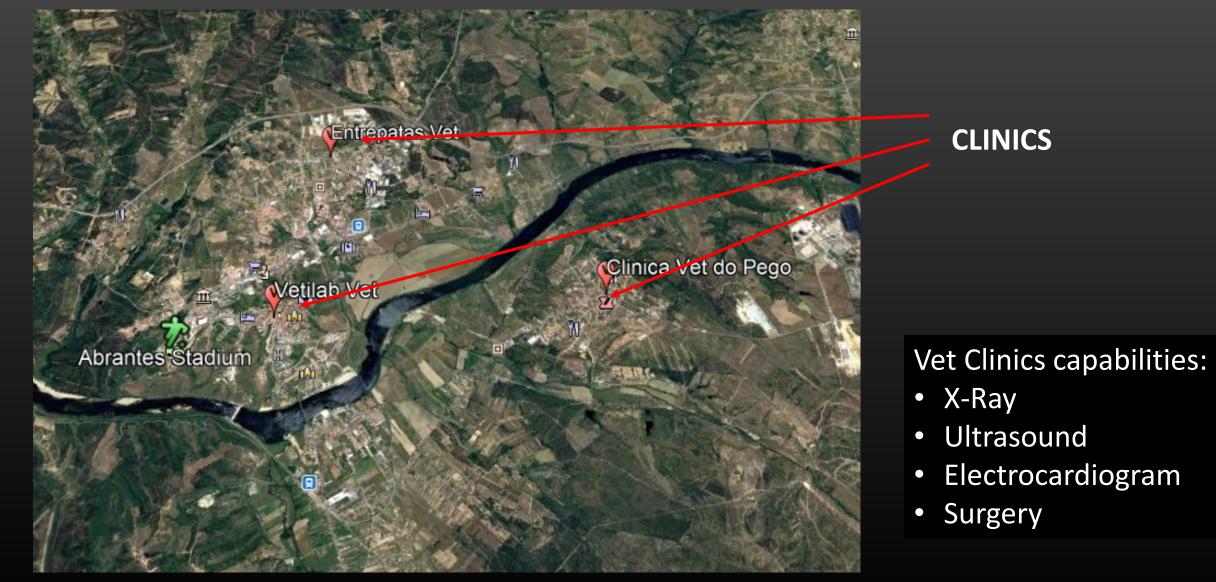

# **ABRANTES AGILITY CAPITAL JULY 2025**



#### 10 -13 JULY Abrantes Portugal

# **ABRANTES AGILITY CAPITAL JULY 2025**

protocol with the Portuguese Kennel Club

# ORGANIZATION



Partnership with the Abrantes City Hall





#### Sponsors





#### THIS IS NOT A FCI COMPETITION

#### **APPROACH TO ABRANTES**



500 km from Madrid
1095 Km from Barcelona
1600 Km from Paris
150 Km from Lisbon
200 Km from Oporto

#### **APPROACH TO ABRANTES**





### **APPROACH TO ABRANTES**



From A 23 Exit # 9 "Rio de Moinhos"

# SHOPPING



EO 2025 JOAWC 2025

#### **MEDICAL ASSISTENCE**

Abrantes

Abrantes Stadium

Main Hospital With Helipad for MedEvac

Main Hospital 3 Km away
Helipad for Medevac
Dentist in a range of 4 km
Medical Assistance in place

### **VETERINAIRY ASSISTENCE**



#### **VENUE OVERVIEW**



# **VENUE OVERVIEW**



# MEASURES TO MINIMIZE THE EFFECTS OF EVENTUAL HIGH TEMPERATURES

- 20X60mts or more if needed <u>Acclimatized tent</u> <u>Brumazation</u> System
- Approach to the rings (3 net dogs) under **Shade with Brumization** System
- Net Shade on the runaway
- Swimming Pools for dogs in the end of the courses
- Microchip reading under shade
- Swimming Pools and showers for dogs several in the stadium
- **Divided schedule** 
  - ✓ Morning Period 7 am to 1 pm
  - ✓ <u>Big Break during hottest hours</u>
  - Evening Period 6 pm to 9 pm
- Planning to have 5 or 6 competition rings
- No dogs will be allowed in the cars

#### **RINGS AND FACILITIES**

ad

1600 Seats 4 Storage rooms **VIP Room Press Room Results Room Judges Room Help Desck Restourant/Snac