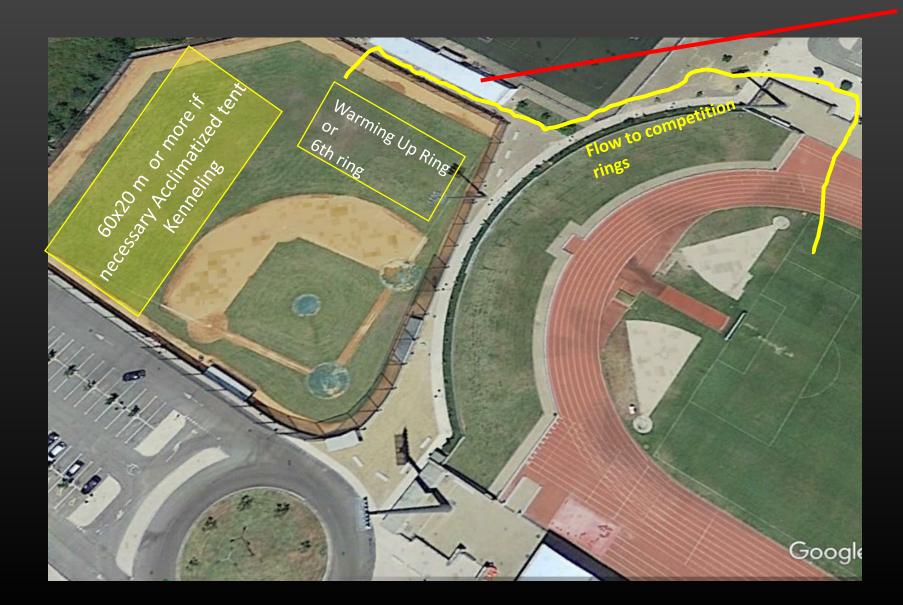

# MEASURES TO MINIMIZE THE EFFECTS OF EVENTUAL HIGH TEMPERATURES

- 20X60mts or more if needed <u>Acclimatized tent</u> <u>Brumazation</u> System
- Approach to the rings (3 net dogs) under **Shade with Brumization** System
- Net Shade on the runaway
- Swimming Pools for dogs in the end of the courses
- Microchip reading under shade
- Swimming Pools and showers for dogs several in the stadium
- **Divided schedule** 
  - ✓ Morning Period 7 am to 1 pm
  - ✓ <u>Big Break during hottest hours</u>
  - Evening Period 6 pm to 9 pm
- Planning to have 5 or 6 competition rings
- No dogs will be allowed in the cars

#### **RINGS AND FACILITIES**

ad

1600 Seats 4 Storage rooms **VIP Room Press Room Results Room Judges Room Help Desck Restourant/Snack Bar First Aid** Internet Electricity WC's Lavatories

••••Google••

Data SIO, NOAA, U.S. Navy, NGA, CEBCO © 2015 Google Image © 2015 DigitalClobe

#### **RINGS AND FACILITIES**

# **RINGS AND FACILITIES**

Toilets and lavatories